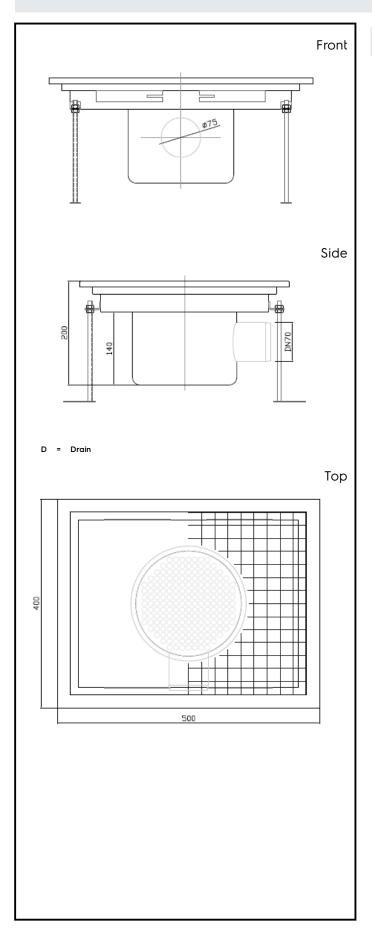

Floor Drains and Collecting Tanks Floor Drain with Stainless Steel Grate and Central Drain - Horizontal outlet 400x500 mm

| ITEM #  |
|---------|
| MODEL # |
| MODEL # |
| NAME #  |
| SIS #   |
| AIA#    |

328066 (FDD4050)

Floor Drainage Channel with stainless steel grate, central drain - horizontal outlet, 400x500

## **Key Information:**

External dimensions, Width:

328066 (FDD4050)500 mmExternal dimensions, Depth:400 mmExternal dimensions, Height:200 mmNet weight:10 kg